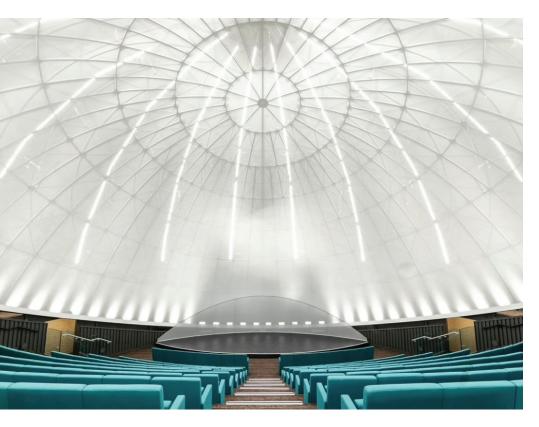

## Contemporary Calgary Dome

- Former 1967 Centennial
   Planetarium
- Converted 2019 into Contemporary Calgary Art Gallery
- 218 Seat Capacity
- Projection screen surface
- Sound:

7.1 Capability
Dante and Analog Input
Speakers can be
Individually mapped via
sound processor to meet
artist's requirements.

## Projection:

Panasonic PT-RZ12 DLP Laser Projectors Aspect ratio: 16:10 Output: 12,000 lm Video playback computer (16ch Dante) Video or IP distribution system (4k Compressed).

Yoko Ono GROWING FREEDOM, Three-Channel Installation, Contemporrary Calgary, September 2020