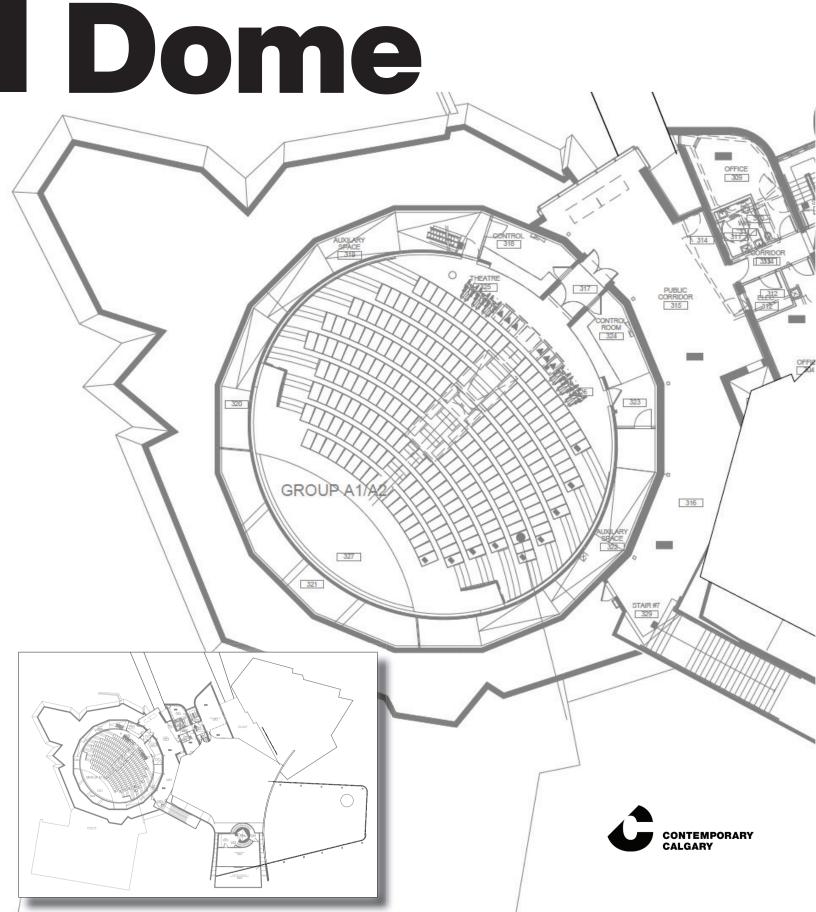

## Contemporary Calgary Dome

- Former 1967 Centennial
   Planetarium
- Converted 2019 into Contemporary Calgary Art Gallery
- 218 Seat Capacity
- Projection screen surface
- Sound:

7.1 Capability
Dante and Analog Input
Speakers can be
Individually mapped via
sound processor to meet
artist's requirements.